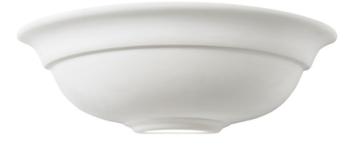

## ENDON LIGHTING CORP DE ILUMINAT TIP APLICA HILLSIDE WALL

An unglazed ceramic wall light perfect for walls where uplighting is required. Both dimmable and suitable for use with LED lamps. The simplistic design with some detail to the top makes it unobtrusive, and it can be painted to match the wall colour Compatible with LED lamps Dimmable Unglazed ceramic Constructed from earthenware60W E27 GLS (bulb not included) Proj: 150mm H: 100mm W: 310mm Class 2 2YR Warranty Weight: 0.6 Kg Pret: 232,96 LEI (TVA inclus)