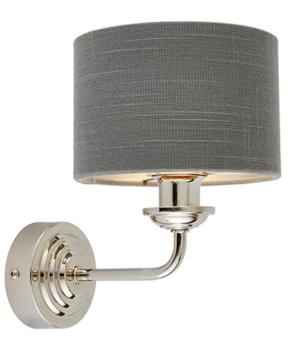

## ENDON LIGHTING CORP DE ILUMINAT TIP APLICA HIGHCLERE WALL

The Highclere single wall light is a sophisticated combination of charcoal linen mix fabric with a reflective brushed metallic inner and bright nickel metalwork. This beautiful pendant is the perfect timeless addition to modern and classic homes of today. Classic modern design styling Bright nickel plated finish Charcoal linen mix fabric shade lined with brushed metallic inner Dimmable Perfect for use with E14 LED lamp40W E14 golf (bulb not included) Proj: 203mm H: 207mm Sh Dia: 150mm Class 1 2YR Warranty Weight: 0.3 Kg Pret: 315,01 LEI (TVA inclus)