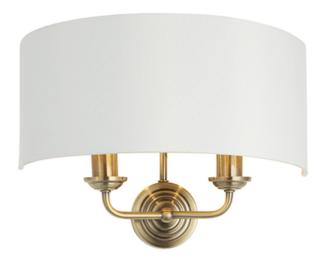

## ENDON LIGHTING CORP DE ILUMINAT TIP APLICA HIGHCLERE 2LT WALL

The Highclere twin wall light is a sophisticated mix of vintage white fabric shade lined with gold metallic inner and antique brass plated metalwork. This statement wall light is the perfect timeless addition to modern and classic homes of today. Classic modern design styling Antique brass plated finish Vintage white fabric shade lined with a gold metallic inner Dimmable Perfect for use with E14 LED lamps2 x 40W E14 candle (bulb not included) Proj: 180mm H: 250mm W: 350mm Class 1 2YR Warranty Weight: 0.6 Kg Pret: 629,19 LEI (TVA inclus)