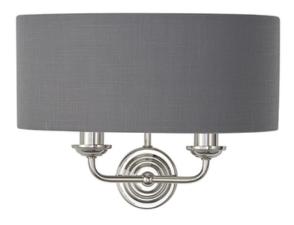

## ENDON LIGHTING CORP DE ILUMINAT TIP APLICA HIGHCLERE 2LT WALL

The Highclere twin wall light is a sophisticated combination of charcoal linen mix fabric with a reflective brushed metallic inner and bright nickel metalwork. This statement wall light is the perfect timeless addition to modern and classic homes of today.

Classic modern design styling

Bright nickel plated finish

Charcoal linen mix fabric shade lined with brushed metallic inner

Dimmable

Perfect for use with E14 LED lamps2 x 40W E14 candle (bulb not included)

Proj: 180mm H: 250mm W: 350mm

Class 1

2YR Warranty Weight: 0.6 Kg

Pret: 582,25 LEI (TVA inclus)

Detalii online: https://www.materialeelectrice.ro/corp-de-iluminat-tip-aplica-highclere-2lt-wall-297399