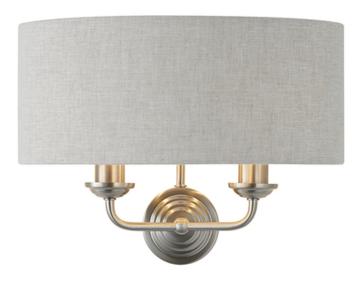

## ENDON LIGHTING CORP DE ILUMINAT TIP APLICA HIGHCLERE 2LT WALL

The Highclere twin wall light is a sophisticated mix of natural linen fabric with a reflective brushed metallic inner and brushed chrome metalwork. This statement wall light is the perfect timeless addition to modern and classic homes of today. Classic modern design styling Brushed chrome plated finish Natural 100% linen shade lined with brushed metallic inner Dimmable Perfect for use with E14 LED lamps2 x 40W E14 candle (bulb not included) Proj: 180mm H: 250mm W: 350mm Class 1 2YR Warranty Weight: 0.6 Kg Pret: 582,25 LEI (TVA inclus)