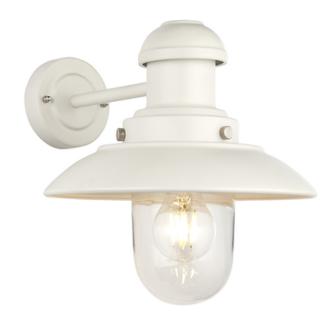

## ENDON LIGHTING CORP DE ILUMINAT TIP APLICA HEREFORD WALL

Modern classic exterior wall light with gloss stone finished metal work and straight arm. Clear glass shade perfect for use with E27 LED filament lamps. IP44 rated safe for exterior use.

Modern classic exterior wall light

Gloss stone painted finished metalwork

Clear glass shade

Corrosive resistant aluminium construction

Perfect for use with E27 LED filament lamps

IP44 rated for safe exterior use10W LED E27 (bulb not included)