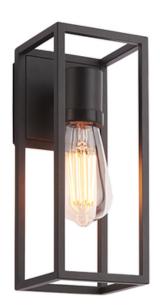

## ENDON LIGHTING CORP DE ILUMINAT TIP APLICA HERBERT WALL

Utilising the latest LED technology, this no glass side wall lantern is a modern take on a classic look. The sealed lamp holder ensures the product is safe for outdoor use and the strong, bold, black detail frames your chosen filament lamp unhindered.

Timeless classic styling

Textured black painted corrosion resistant aluminium frame

IP44 rated lampholder

Perfect for use with E27 LED filament lamps

IP44 rated for safe exterior use10W LED E27 (bulb not included)

**IP44** 

Proj: 140mm H: 270mm W: 110mm

Class 1

2YR Warranty Weight: 0.6 Kg

Pret: 378,55 LEI (TVA inclus)

Detalii online: https://www.materialeelectrice.ro/corp-de-iluminat-tip-aplica-herbert-wall-297394