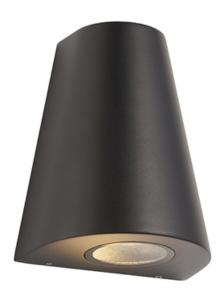

## ENDON LIGHTING CORP DE ILUMINAT TIP APLICA HELM WALL

Modern exterior wall light in textured black finished metal work. Corrosive resistant this is a hardwearing wall light to add sophisticated light to the outside of your home. Also available in a 2 light. Modern exterior wall light Textured black finished metalwork Clear glass diffuser Corrosive resistant aluminium construction 2w integrated LED - 70 lumens 3000k warm white IP44 rated for safe exterior useComplete with LED driver 2W LED (SMD 3528) Warm White (Included) K: 3000 Lm: 70 Lm/W: 35 IP44 Proj: 88mm H: 157mm W: 125mm Class 1 Pret: 349,95 LEI (TVA inclus)