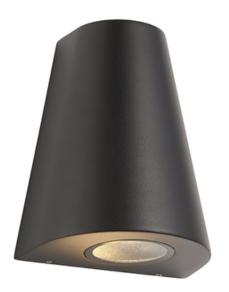

## ENDON LIGHTING CORP DE ILUMINAT TIP APLICA HELM 2LT WALL

Modern exterior wall light in textured black finished metal work. Corrosive resistant this is a hardwearing wall light to add sophisticated light to the outside of your home. Also available in a single light.

Modern exterior wall light

Textured black finished metalwork

Clear glass diffuser

Corrosive resistant aluminium construction

2 x 2w integrated LED - 100 lumens

3000k warm white

IP44 rated for safe exterior useComplete with LED driver

2 x 1.45W LED (SMD 3528) Warm White (Included)

K: 3000 Lm: 100 Lm/W: 34

IP44

Proj: 88mm H: 157mm W: 125mm

Class 1

Pret: 389,06 LEI (TVA inclus)

Detalii online: https://www.materialeelectrice.ro/corp-de-iluminat-tip-aplica-helm-2lt-wall-297392