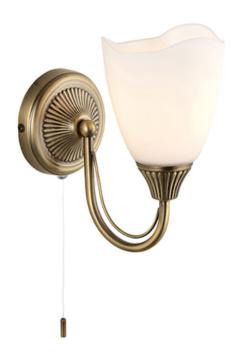

## ENDON LIGHTING CORP DE ILUMINAT TIP APLICA HAUGHTON WALL

The Haughton single wall light is finished in antique brass effect with opal glass shades. This fitting is supplied with a pull cord switch, is dimmable and suitable for use with LED lamps. Matching twin wall light and pendant also available

Compatible with LED lamps

Dimmable

Supplied with pull cord switch

Antique brass plate & opal glass

Constructed from steel & glass60W E14 candle (bulb not included)

Proj: 190mm H: 200mm W: 105mm

Class 1

2YR Warranty Weight: 0.5 Kg