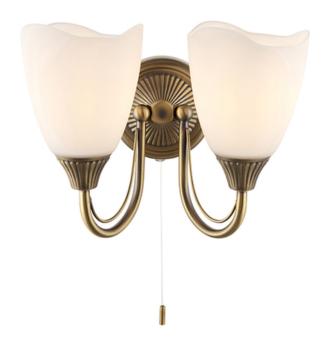

## ENDON LIGHTING CORP DE ILUMINAT TIP APLICA HAUGHTON 2LT WALL

The Haughton twin wall light is finished in antique brass effect with opal glass shades. This fitting is supplied with a pull cord switch, is dimmable and suitable for use with LED lamps. Matching single wall light and pendant also available

Compatible with LED lamps

Dimmable

Supplied with pull cord switch

Antique brass plate & opal glass

Constructed from steel & glass2 x 60W E14 candle (bulb not included)

Proj: 165mm H: 200mm W: 265mm

Class 1

2YR Warranty Weight: 0.9 Kg