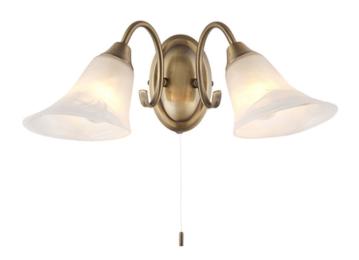

## ENDON LIGHTING CORP DE ILUMINAT TIP APLICA HARDWICK 2LT WALL

The Hardwick twin wall light is finished in antique brass effect with frosted glass shades. This fitting is supplied with a pull cord switch, is dimmable and suitable for use with LED lamps. Matching items and alternative finish also available

Compatible with LED lamps

Dimmable

Supplied with pull cord switch

Antique brass plate & frosted glass

Constructed from steel & glass2 x 40W E14 golf (bulb not included)

Proj: 245mm H: 180mm W: 370mm

Class 1