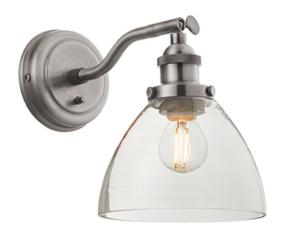

## ENDON LIGHTING CORP DE ILUMINAT TIP APLICA HANSEN WALL

An authentic 'resto' style adjustable wall light, finished in brushed silver paint with authentic knurled lamp holder details and clear glass shades. Featuring an adjustable knuckle and accessible on/off switch, pair this wall light with filament LED lamps for that perfect industrial style. The perfect addition for today's stylish homes to create that on trend bar, bistro look.

Industrial style `resto` design

Brushed silver painted metalwork with knurled details

Clear glass shade

Adjustable head

On/off toggle switch

Twin with E14 LED filament lamp for that unique 'on trend' look40W E14 golf (bulb not included)

Proj: 275mm H: 220mm W: 150mm

Class 1

2YR Warranty Weight: 0.7 Kg

Pret: 707,18 LEI (TVA inclus)

Detalii online: https://www.materialeelectrice.ro/corp-de-iluminat-tip-aplica-hansen-wall-297388