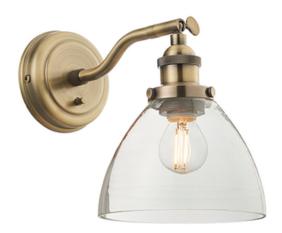

## ENDON LIGHTING CORP DE ILUMINAT TIP APLICA HANSEN WALL

An authentic 'resto' style adjustable wall light, finished in antique brass plating with authentic knurled lamp holder details and clear glass shades. Featuring an adjustable knuckle and accessible on/off switch, pair this wall light with filament LED lamps for that perfect industrial style. The perfect addition for today's stylish homes to create that on trend bar, bistro look.

Industrial style `resto` design

Antique brass finished metalwork with knurled details

Clear glass shade

Adjustable head

On/off toggle switch

Twin with E27 LED filament lamp for that unique 'on trend' look40W E14 golf (bulb not included)

Proj: 275mm H: 220mm W: 150mm

Class 1

2YR Warranty Weight: 0.7 Kg

Pret: 707,18 LEI (TVA inclus)

Detalii online: https://www.materialeelectrice.ro/corp-de-iluminat-tip-aplica-hansen-wall-297387