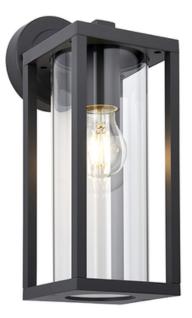

## ENDON LIGHTING CORP DE ILUMINAT TIP APLICA HAMDEN WALL

Modern traditional exterior wall light in textured black finished metal work and clear glass diffuser. Corrosive resistant aluminium construction and IP44 rated for safe exterior use. Perfect for use with E27 LED filament lamps - this product is dimmable. Modern traditional exterior wall light Textured black finished metalwork Clear glass diffuser Corrosive resistant aluminium construction Perfect for use with E27 LED filament lamps IP44 rated for safe exterior use10W LED E27 (bulb not included) IP44 Proj: 195mm H: 350mm W: 130mm Class 1 2YR Warranty Weight: 1.6 Kg Pret: 482,46 LEI (TVA inclus)