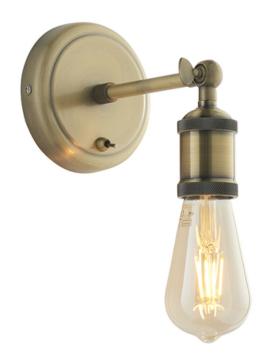

## ENDON LIGHTING CORP DE ILUMINAT TIP APLICA HAL WALL

Antique brass finish has been applied to bring warmth and style to this industrial look wall light. With adjustable heads and on/off toggle switch. Twin with E27 LED filament for that unique 'on trend' look. Industrial style on-trend design

Antique brass plated finish

Adjustable head

On/off toggle switch

Twin with E27 LED filament lamps for that unique 'on trend' look10W LED E27 (bulb not included)

Proj: 172-240mm H: 152mm W: 120mm

Class 1

2YR Warranty Weight: 0.3 Kg