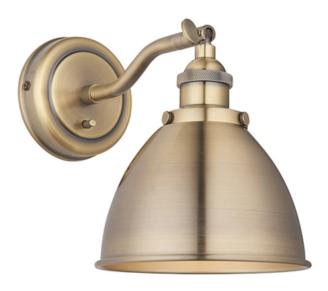

## ENDON LIGHTING CORP DE ILUMINAT TIP APLICA FRANKLIN WALL

An authentic 'resto' style adjustable wall light, finished in antique brass plate. Featuring an adjustable knuckle and accessible on/off switch, pair this wall light with filament LED lamps for that perfect industrial style. The perfect addition for today's stylish homes to create that on trend bar, bistro look. Modern style industrial wall Antique brass plated finish Adjustable head On/off toggle switch Twin with E14 LED filament lamps to complete the look7W LED E14 (bulb not included) Proj: 250mm H: 197mm W: 150mm Class 1 2YR Warranty Weight: 0.5 Kg Pret: 578,13 LEI (TVA inclus)