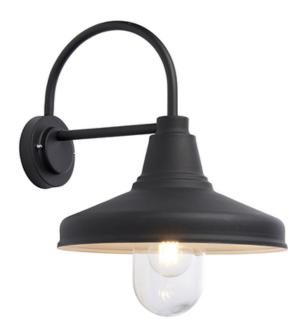

## ENDON LIGHTING CORP DE ILUMINAT TIP APLICA FARMHOUSE WALL

Modern traditional exterior wall light with textured black finished metalwork. Perfect for use with E27 LED filament lamps. IP44 rated for safe exterior use.

Modern traditional exterior wall light

Textured black finished metalwork

Clear glass shade

Perfect for use with E27 LED filament lamps

IP44 rated for safe exterior use10W LED E27 (bulb not included)

IP44

Proj: 360mm H: 397mm : 297mm