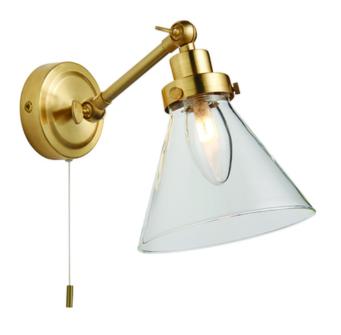

## ENDON LIGHTING CORP DE ILUMINAT TIP APLICA FARADAY WALL

Contemporary style wall light with clear glass shade and satin brass plated metalwork. Adjustable head for angled lighting and easy to reach on/off pull cord switch. IP44 rated suitable for use in bathrooms. Satin brass plated metalwork with clear glass shade Adjustable head Easy reach on/off pull cord switch IP44 suitable for bathroom use Perfect for use with G9 LED lamps3W LED G9 (bulb not included) IP44. Suitable for bathroom zone 2 Suitable for bathroom zone 1 if used in conjunction with a 30MA RCD Proj: 150-350mm H: 150-330mm W: 150mm Class 1 2YR Warranty Weight: 0.6 Kg Pret: 661,50 LEI (TVA inclus)