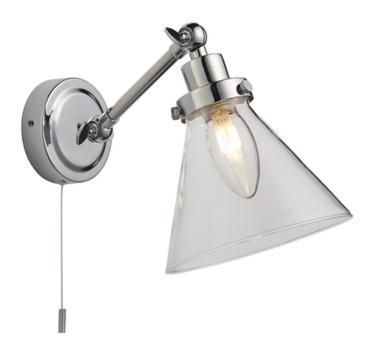

## ENDON LIGHTING CORP DE ILUMINAT TIP APLICA FARADAY WALL

Contemporary style wall light with clear glass shade and chrome plated metalwork. Adjustable head for angled lighting and easy to reach on/off pull cord switch. IP44 rated suitable for use in bathrooms.

Chrome plated metalwork with clear glass shade

Adjustable head

Easy reach on/off pull cord switch

IP44 suitable for bathroom use

Perfect for use with G9 LED lamps3W LED G9 (bulb not included)

IP44. Suitable for bathroom zone 2

Suitable for bathroom zone 1 if used in conjunction with a 30MA RCD

Proj: 150-350mm H: 150-330mm W: 150mm

Class 1

2YR Warranty Weight: 0.6 Kg

Pret: 661,50 LEI (TVA inclus)

Detalii online: https://www.materialeelectrice.ro/corp-de-iluminat-tip-aplica-faraday-wall-297370