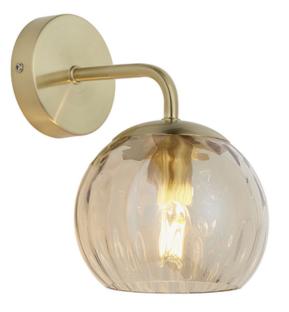

## ENDON LIGHTING CORP DE ILUMINAT TIP APLICA DIMPLE WALL

Champagne lustre glass meets modern satin brushed gold plating in a combination of modern classic styling. This wall light is the perfect addition to your modern home. Add a touch of style to your interior with a matching ceiling light, table and floor lamp. Ideal when paired with up to date LED filament lamps. Modern classic design style Satin brushed gold plated finish Champagne lustre dimpled glass shade Dimmable Perfect for use with an E14 LED lamp25W E14 golf (bulb not included) Proj: 198mm W: 145mm H: 240mm Class 1 2YR Warranty Weight: 0.8 Kg Pret: 416,06 LEI (TVA inclus)