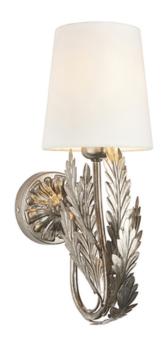

## ENDON LIGHTING CORP DE ILUMINAT TIP APLICA DELPHINE WALL

An opulent and ornate silver leaf finished floral wall light, formed from decorative layered leaves. Add some gold glamour to your interior, perfect when paired with LED filament lamps. This product us dimmable.

Other family items available.

Silver leaf finish metalwork

Ivory 100% cotton fabric shade

Decorative layered leaves

Dimmable

Perfect for use with E14 LED lamps6W LED E14 (bulb not included)

H: 360mm Proj: 200mm W: 135mm