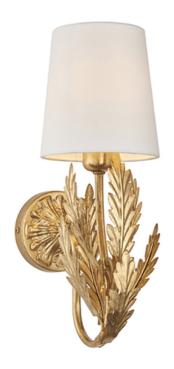

## ENDON LIGHTING CORP DE ILUMINAT TIP APLICA DELPHINE WALL

An opulent and ornate gold leaf finished floral wall light, formed from decorative layered leaves. Add some gold glamour to your interior, perfect when paired with LED filament lamps. This product us dimmable.

Other family items available.

Gold leaf finish metalwork

Ivory 100% cotton fabric shade

Decorative layered leaves

Dimmable

Perfect for use with E14 LED lamps6W LED E14 (bulb not included)

H: 360mm Proj: 200mm W: 135mm