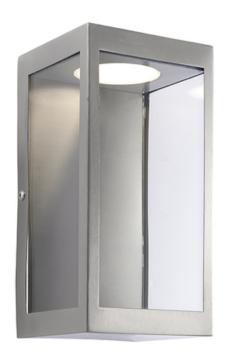

## ENDON LIGHTING CORP DE ILUMINAT TIP APLICA DEAN WALL

A smart contemporary outdoor lighting choice. The Dean is a clean-lined brushed steel box lantern with integrated LED.

Contemporary modern styling

Brushed stainless steel with clear glass panels

11w integrated LED - 400 lumens

4000k cool white

IP44 rated for safe exterior useComplete with LED driver

11W LED (SMD 3030) Cool White (Included)

K: 4000 Lm: 400 Lm/W: 36

IP44

Proj: 105mm H: 224mm W: 112mm

Class 1

5YR Warranty Weight: 1.2 Kg

Pret: 339,20 LEI (TVA inclus)

Detalii online: https://www.materialeelectrice.ro/corp-de-iluminat-tip-aplica-dean-wall-297359