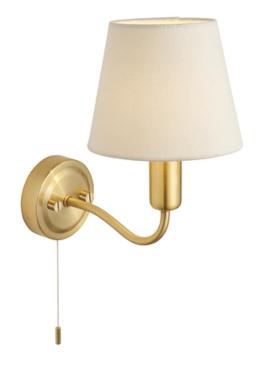

## ENDON LIGHTING CORP DE ILUMINAT TIP APLICA CONWAY WALL

Timeless modern wall light with delicately curved arm. Sating brass plated metal work with Ivory fabric shade. IP44 rated and suitable for use in bathrooms. Pull cord for easy switching on and off.

Satin brass plated metalwork

Ivory fabric shade

Easy reach on/off pull switch

IP44 suitable for bathroom use

Perfect for use with G9 LED lamps3W LED G9 (bulb not included)

IP44. Suitable for bathroom zone 2

Suitable for bathroom zone 1 if used in conjunction with a 30MA RCD

Proj: 240mm H: 250mm W: 150mm

Class 1

2YR Warranty Weight: 0.5 Kg

Pret: 583,21 LEI (TVA inclus)

Detalii online: https://www.materialeelectrice.ro/corp-de-iluminat-tip-aplica-conway-wall-297357