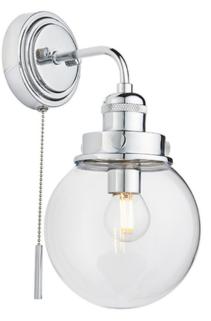

## ENDON LIGHTING CORP DE ILUMINAT TIP APLICA CHESWICK WALL

Industrial chic wall light in fresh chrome plated finish. With clear glass shade; perfect for use with E14 LED lamps. Easy reach on/off pull switch. Chrome plated metalwork Clear glass shade Easy reach on/off pull switch IP44 suitable for bathroom use Perfect for use with E14 LED lamps7W LED E14 (bulb not included) IP44. Suitable for bathroom zone 2 Suitable for bathroom zone 1 if used in conjunction with a 30MA RCD Proj: 195mm H: 298mm W: 150mm Class 1 2YR Warranty Weight: 0.7 Kg Pret: 699,78 LEI (TVA inclus)