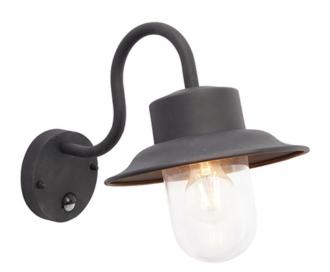

## ENDON LIGHTING CORP DE ILUMINAT TIP APLICA CHESHAM WALL PIR

A stylish exterior, fisherman style lantern complete with PIR technology. Finished in a textured black paint with an IP44 rating making it suitable for outdoor use Complete with built in PIR 120? detection angle, 8m maximum range with a 10 sec - 5 min timer function Textured black & clear glass Constructed from steel & glassComplete with pir 40W E27 GLS (bulb not included) IP44 Proj: 360mm H: 280mm W: 230mm Class 1 2YR Warranty Weight: 1.1 Kg Pret: 682,16 LEI (TVA inclus)