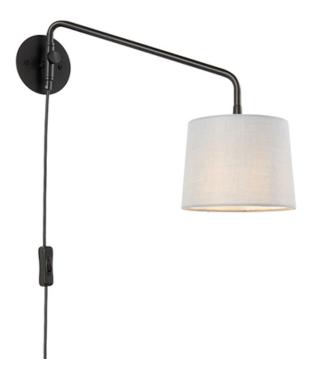

## ENDON LIGHTING CORP DE ILUMINAT TIP APLICA CARLSON WALL PLUG IN

A relaxed modern style wall light, featuring an adjustable swing arm, easy reach in-line on/off switch and versatile plug-in design, no electrical wiring required. Simply choose your location, attach to the wall and plug in to light. Simply fix to wall and plug in Matt black painted finish Light grey cotton mix shade Swing arm for easy light positioning 2mtr black fabric flex with in-line on/off switch Compatible with LED lamps40W E14 golf (bulb not included) Proj: 170-405mm H: 290mm Sh Dia: 150-168mm Class 2 2YR Warranty Weight: 0.7 Kg Pret: 499,24 LEI (TVA inclus)