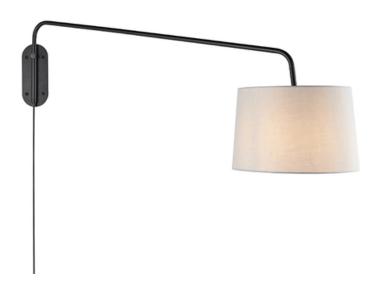

## ENDON LIGHTING CORP DE ILUMINAT TIP APLICA CARLSON WALL PLUG IN

A relaxed modern style large wall light, featuring an adjustable swing arm, easy reach on/off lamp holder switch and versatile plug-in design, no electrical wiring required. Simply choose your location, attach to the wall and plug in to light.

Simply fix to wall and plug in

Matt black painted finish

Light grey cotton mix shade

Swing arm for easy light positioning

Black fabric flex with plug

Compatible with LED lamps40W E27 GLS (bulb not included)

Proj: 350-1186mm H: 630mm Sh Dia: 315-350mm

Class 2

2YR Warranty Weight: 1.8 Kg

Pret: 1.081,49 LEI (TVA inclus)

Detalii online: https://www.materialeelectrice.ro/corp-de-iluminat-tip-aplica-carlson-wall-plug-in-297351