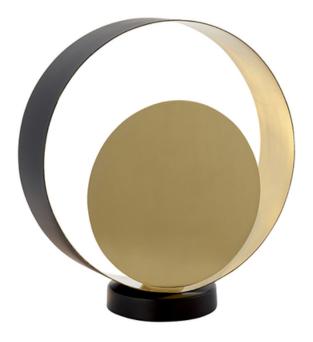

## ENDON LIGHTING CORP DE ILUMINAT TIP APLICA CAL TABLE

Contemporary design style, contrasting brushed brass plate and matt black paintwork for a lighting effect which will transform a room, twin with on trend filament lamps. Easily placed table lamp, range of position options which will create different effects. Contemporary design style Satin brass plated and matt black painted metalwork In-line on/off switch 1.5 metre black fabric flex to 3 pin plug Twin with E27 LED filament lamps for that unique 'on trend' look10W LED E27 (bulb not included) H: 325mm W: 300mm D: 120mm Class 2 2YR Warranty Weight: 1.5 Kg Pret: 436,42 LEI (TVA inclus)