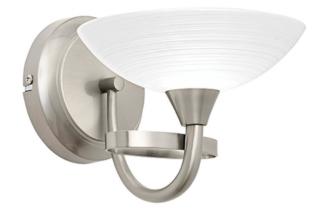

## ENDON LIGHTING CORP DE ILUMINAT TIP APLICA CAGNEY WALL

The Cagney wall light is finished in satin chrome effect with white painted glass shades with faint line detailing. suitable for use with LED lamps and dimmable; ceiling options and antique brass finish also available Compatible with LED lamps Dimmable Satin chrome plate & white glass Constructed from steel & glass33W G9 clear capsule (bulb not included) Proj: 260mm H: 190mm W: 205mm Class 1 2YR Warranty Weight: 0.7 Kg Pret: 482,52 LEI (TVA inclus)