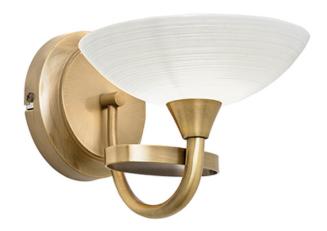

## ENDON LIGHTING CORP DE ILUMINAT TIP APLICA CAGNEY WALL

The Cagney wall light is finished in antique brass effect with white painted glass shades with faint line detailing, suitable for use with LED lamps and dimmable; ceiling options and satin chrome finish also available

Classic modern design styling

Antique brass plated finish

Matt white finished glass shade

Dimmable

Perfect for use with a G9 LED lamp33W G9 clear capsule (bulb not included)

Proj: 260mm H: 190mm W: 205mm

Class 1