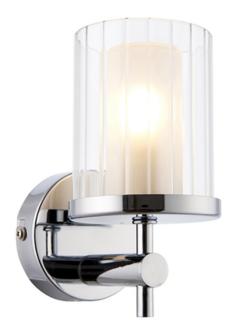

## ENDON LIGHTING CORP DE ILUMINAT TIP APLICA BRITTON WALL

The Britton is a bathroom wall fitting, finished in a chrome effect plate with a clear ridged glass shade. Matching ceiling light available and both fittings are suitable for use with LED lamps Compatible with LED lamps Dimmable Chrome plate with clear & frosted glass Constructed from steel & glass18W G9 clear capsule (bulb not included) IP44. Suitable for bathroom zone 2 Suitable for bathroom zone 1 if used in conjunction with a 30MA RCD Proj: 130mm H: 155mm W: 85mm Class 1 2YR Warranty Weight: 0.4 Kg Pret: 307,85 LEI (TVA inclus)