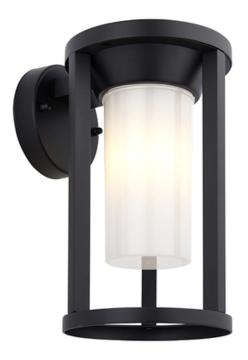

## ENDON LIGHTING CORP DE ILUMINAT TIP APLICA BRADEN WALL

Stylish modern outdoor wall light with white polycarbonate shade and textured black painted finish. Corrosive resistant aluminium to withstand all weathers. Perfect for use with LED filament lamps. This item is dimmable. Textured black painted finish White polycarbonate shade Corrosive resistant aluminium Perfect for use with LED filament lamps IP44 rated for safe exterior use10W LED E27 (bulb not included) IP44 Proj: 200mm H: 270mm W: 160mm Class 1 2YR Warranty Weight: 1 Kg Pret: 544,92 LEI (TVA inclus)