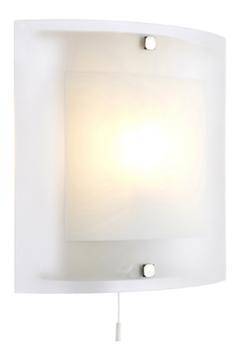

## ENDON LIGHTING CORP DE ILUMINAT TIP APLICA BLAKE WALL

Simple glass wall light with pull cord switch. Featuring a square opal glass diffuser held in place with polished chrome finish clips. This fitting is dimmable and suitable for use with LED lamps Compatible with LED lamps

Dimmable

Supplied with pull cord switch

Clear/frosted glass & chrome plate

Constructed from glass & steel60W E14 candle (bulb not included)

Proj: 60mm H: 255mm W: 235mm

Class 1

2YR Warranty Weight: 0.8 Kg

Pret: 416,06 LEI (TVA inclus)