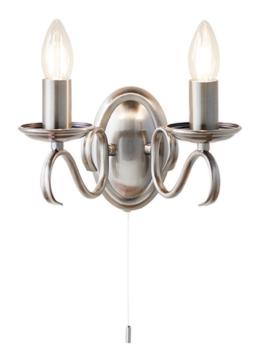

## ENDON LIGHTING CORP DE ILUMINAT TIP APLICA BERNICE 2LT WALL

A twin wall light with scrolled arms in antique silver effect finish with pull switch. suitable for use with LED lamps and dimmable. Matching items available and also comes in an antique brass finish

Compatible with LED lamps

Dimmable

Supplied with pull cord switch

Antique silver effect plate

Constructed from steel2 x 60W E14 candle (bulb not included)

Proj: 170mm H: 180mm W: 250mm

Class 1

2YR Warranty Weight: 0.4 Kg