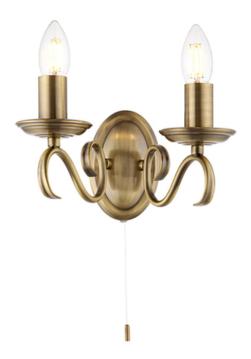

## ENDON LIGHTING CORP DE ILUMINAT TIP APLICA BERNICE 2LT WALL

A twin wall light with scrolled arms in antique brass effect finish with pull switch. suitable for use with LED lamps and dimmable. Matching items available and also comes in an antique silver finish Compatible with LED lamps Dimmable Supplied with pull cord switch Antique brass plate Constructed from steel2 x 60W E14 candle (bulb not included) Proj: 170mm H: 180mm W: 250mm Class 1 2YR Warranty Weight: 0.4 Kg Pret: 324,57 LEI (TVA inclus)