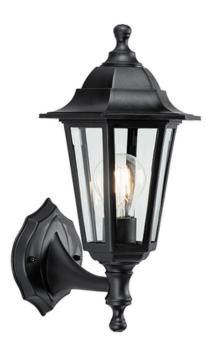

## ENDON LIGHTING CORP DE ILUMINAT TIP APLICA BAYSWATER WALL

This fitting is an IP44 rated, rust proof, polycarbonate outdoor wall light in black. Suitable for use with LED lamps and dimmable. This fitting can be converted to either an up or down light fixing. Matching items available and also comes in white. Traditional rust proof wall lantern Black polypropylene construction Clear glass shade IP44 rated for safe outdoor use60W E27 GLS (bulb not included) IP44 Can be fitted portrait or landscape Proj: 212mm H: 355mm W: 170mm Class 2 2YR Warranty Weight: 0.8 Kg Pret: 199,76 LEI (TVA inclus)