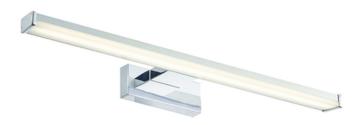

## ENDON LIGHTING CORP DE ILUMINAT TIP APLICA AXIS WALL

The minimalist Axis wall light features a chrome finish and is the perfect fitting for any modern bathroom. IP44 rated and designed with an integrated LED module, it will introduce a wash of bright light into your space.

Chrome effect & frosted plastic Constructed from plasticComplete with integrated control gear 8W LED module (SMD 2835) Daylight White (Included) K: 6500 Lm: 640 Lm/W: 80 IP44. Suitable for bathroom zone 2 Suitable for bathroom zone 1 if used in conjunction with a 30MA RCD Proj: 120mm H: 42mm W: 400mm Class 2 Pret: 291,42 LEI (TVA inclus)