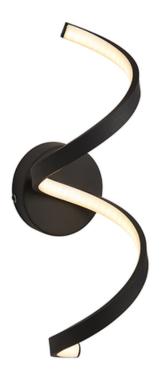

## ENDON LIGHTING CORP DE ILUMINAT TIP APLICA ASTRAL WALL

Modern twist wall light. Textured black finish with white diffuser this stylish wall light is IP44 rated and corrosive resistant; safe to use in bathrooms and outdoors.

Modern exterior wall light

Textured black finish with white diffuser

12w integrated LED - 520 lumens

3000k warm white

Corrosive resistant aluminium construction

IP44 rated to safe outdoor useComplete with integrated control gear

12W LED tape module (SMD 2835) Warm White (Included)

K: 3000 Lm: 520 Lm/W: 43

IP44

Proj: 170mm H: 450mm W: 135mm

Class 2

Pret: 661,50 LEI (TVA inclus)

Detalii online: https://www.materialeelectrice.ro/corp-de-iluminat-tip-aplica-astral-wall-297337