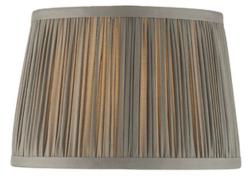

## **ENDON LIGHTING ABAJUR WENTWORTH 8 INCH**

The Wentworth charcoal grey silk shade is the perfect example of a timeless classic. Featuring beautiful handmade gathered pleats from 100% silk for that authentic time honoured style. 8 inch tapered shade with reversible gimbal Charcoal grey 100% silk fabric Handmade gathered pleat 100% silk taped finished edges Cream fabric liner Reversible gimbal allows use as table lamp or pendant shade40W E27 or B22 golf (bulb not included) Lm/W: ? Sh H: 140mm Sh T Dia: 170mm Sh B Dia: 205mm 2YR Warranty Weight: 0.2 Kg Pret: 193,84 LEI (TVA inclus)