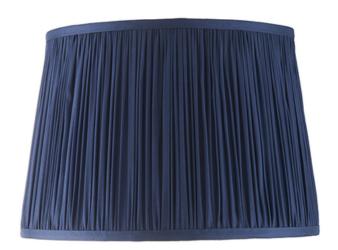

## ENDON LIGHTING ABAJUR WENTWORTH 12 INCH

The Wentworth midnight blue silk shade is the perfect example of a timeless classic. Featuring beautiful handmade gathered pleats from 100% silk for that authentic time honoured style.

12 inch tapered shade with reversible gimbal

Midnight blue 100% silk fabric

Handmade gathered pleat

100% silk taped finished edges

Cream fabric liner

Reversible gimbal allows use as table lamp or pendant shade60W E27 or B22 GLS (bulb not included)