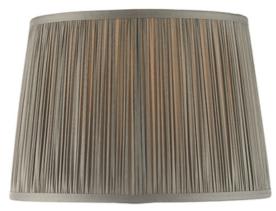

## **ENDON LIGHTING ABAJUR WENTWORTH 12 INCH**

The Wentworth charcoal grey silk shade is the perfect example of a timeless classic. Featuring beautiful handmade gathered pleats from 100% silk for that authentic time honoured style. 12 inch tapered shade with reversible gimbal Charcoal grey 100% silk fabric Handmade gathered pleat 100% silk taped finished edges Cream fabric liner Reversible gimbal allows use as table lamp or pendant shade60W E27 or B22 GLS (bulb not included) Sh H: 210mm Sh T Dia: 255mm Sh B Dia: 305mm 2YR Warranty Weight: 0.5 Kg Pret: 242,34 LEI (TVA inclus)