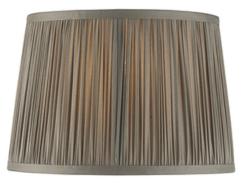

## ENDON LIGHTING ABAJUR WENTWORTH 10 INCH

The Wentworth charcoal grey silk shade is the perfect example of a timeless classic. Featuring beautiful handmade gathered pleats from 100% silk for that authentic time honoured style. 10 inch tapered shade with reversible gimbal Charcoal grey 100% silk fabric Handmade gathered pleat 100% silk taped finished edges Cream fabric liner Reversible gimbal allows use as table lamp or pendant shade60W E27 or B22 GLS (bulb not included) Sh H: 175mm Sh T Dia: 215mm Sh B Dia: 255mm 2YR Warranty Weight: 0.3 Kg Pret: 222,93 LEI (TVA inclus)