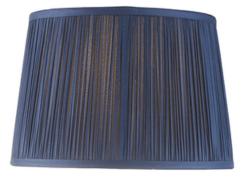

## ENDON LIGHTING ABAJUR WENTWORTH 10 INCH

The Wentworth midnight blue silk shade is the perfect example of a timeless classic. Featuring beautiful handmade gathered pleats from 100% silk for that authentic time honoured style. 10 inch tapered shade with reversible gimbal Midnight blue 100% silk fabric Handmade gathered pleat 100% silk taped finished edges Cream fabric liner Reversible gimbal allows use as table lamp or pendant shade60W E27 or B22 GLS (bulb not included) Sh H: 175mm Sh T Dia: 215mm Sh B Dia: 255mm 2YR Warranty Weight: 0.3 Kg Pret: 222,93 LEI (TVA inclus)