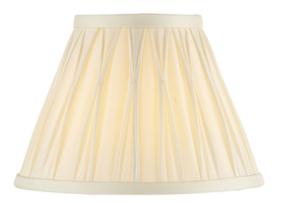

## ENDON LIGHTING ABAJUR CHATSWORTH 8 INCH

The Chatsworth ivory shade is the perfect example of a timeless classic. Featuring beautiful handmade pinch pleats from 100% silk for that authentic time honoured style.

8 inch tapered shade

Ivory 100% silk fabric

Box pleat design finished with hand stitched single pinch pleats

100% silk taped finished edges

Lined with cream polyester fabric

Fixed gimbal fitting 11.5cm drop from top edge40W B22 golf (bulb not included)