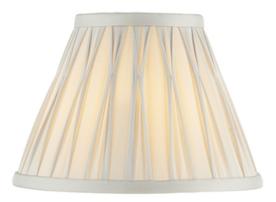

## ENDON LIGHTING ABAJUR CHATSWORTH 8 INCH

The Chatsworth silver colour satin shade is the perfect example of a timeless classic. Featuring beautiful handmade pinch pleats from 100% silk for that authentic time honoured style. 8 inch tapered shade Silver 100% silk fabric Box pleat design finished with hand stitched single pinch pleats 100% silk taped finished edges Lined with cream polyester fabric Fixed gimbal fitting 11.5cm drop from top edge40W B22 golf (bulb not included) Sh H: 140mm Sh T Dia: 100mm Sh B Dia: 200mm 2YR Warranty Weight: 0.2 Kg Pret: 155,09 LEI (TVA inclus)