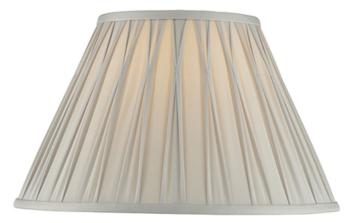

## ENDON LIGHTING ABAJUR CHATSWORTH 14 INCH

The Chatsworth silver colour satin shade is the perfect example of a timeless classic. Featuring beautiful handmade pinch pleats from 100% silk for that authentic time honoured style. 14 inch tapered shade with reversible gimbal Silver 100% silk fabric Box pleat design finished with hand stitched single pinch pleats 100% silk taped finished edges Lined with cream polyester fabric Reversible gimbal allows use as table lamp or pendant shade60W E27 or B22 GLS (bulb not included) Sh H: 213mm Sh T Dia: 175mm Sh B Dia: 355mm 2YR Warranty Weight: 0.4 Kg Pret: 222,93 LEI (TVA inclus)