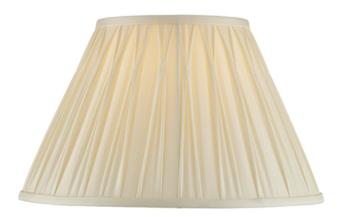

## ENDON LIGHTING ABAJUR CHATSWORTH 14 INCH

The Chatsworth ivory shade is the perfect example of a timeless classic. Featuring beautiful handmade pinch pleats from 100% silk for that authentic time honoured style.

14 inch tapered shade with reversible gimbal

Ivory 100% silk fabric

Box pleat design finished with hand stitched single pinch pleats

100% silk taped finished edges

Lined with cream polyester fabric

Reversible gimbal allows use as table lamp or pendant shade60W E27 or B22 GLS (bulb not included)