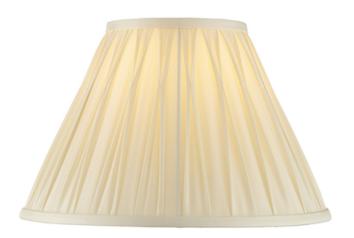

## ENDON LIGHTING ABAJUR CHATSWORTH 12 INCH

The Chatsworth ivory shade is the perfect example of a timeless classic. Featuring beautiful handmade pinch pleats from 100% silk for that authentic time honoured style.

12 inch tapered shade with reversible gimbal

Ivory 100% silk fabric

Box pleat design finished with hand stitched single pinch pleats

100% silk taped finished edges

Lined with cream polyester fabric

Reversible gimbal allows use as table lamp or pendant shade60W E27 or B22 GLS (bulb not included)